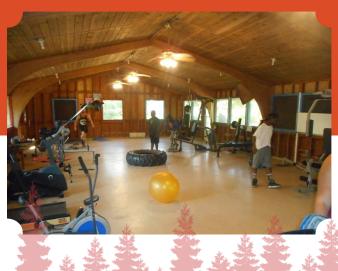

## NORTH CAMP LODGE

- Renovated, well lit and ventilated
- Equipped with kitchen and food storage
- Weight/fitness room and space for meetings