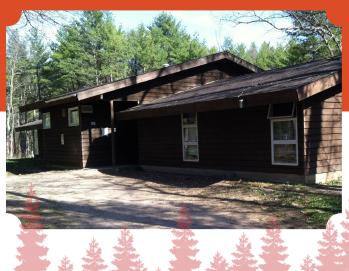

## NORTH CAMP LODGE

- Renovated, well lit and ventilated
- Equipped with kitchen and food storage
- Weight/fitness room and space for meetings