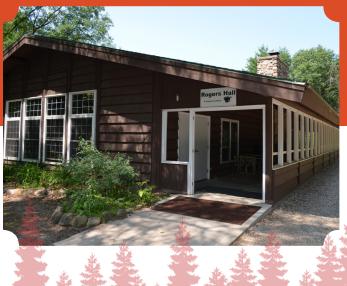

### **ROGERS HALL**

- Large Heated Meeting Space
- 2000 sq. ft. with seating for 175
- Full sound system, large screen and LCD projector