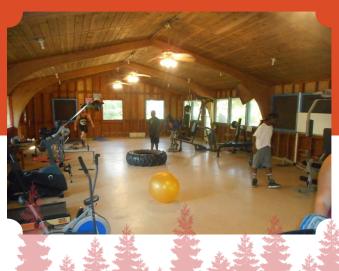

## NORTH CAMP LODGE

- Renovated, well lit and ventilated
- Equipped with kitchen and food storage
- Weight/fitness room and space for meetings