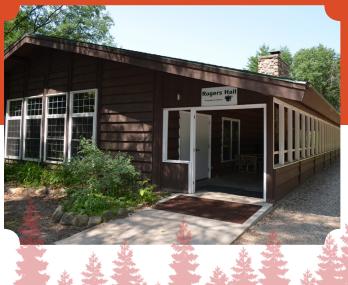

### **ROGERS HALL**

- Large Heated Meeting Space
- 2000 sq. ft. with seating for 175
- Full sound system, large screen and LCD projector

Interested in a rental? Contact Camp Director Betsy Schwartz: bschwartz@coa-yfc.org | 715-366-2234