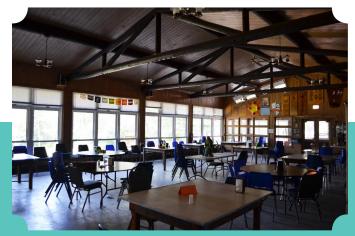

# **CAMP AMENITIES**

DINING HALL/LODGE max capacity 150

- Great for large group meetings
- Free with our food service, or rent it and our kitchen to cook for yourself
- Free wifi/LCD projector available.