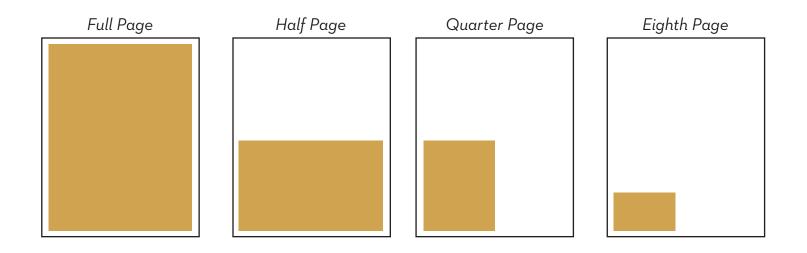

#### PURCHASE AD SPACE IN EVENT PROGRAM

(included with sponsorship)

 □
 Full page
 \$1,000

 □
 Half page
 \$500

 □
 Quarter page
 \$250

 □
 Eighth page
 \$100

## **EVENT PROGRAM AD COST & SPECIFICATIONS**

| Full page    | \$1,000 | 5 <sup>1/4</sup> " x 8 <sup>1/4</sup> " |
|--------------|---------|-----------------------------------------|
| Half page    | \$500   | 5 <sup>1/4</sup> " x 4"                 |
| Quarter page | \$250   | 2 <sup>1/2</sup> " x 4"                 |
| Eighth page  | \$100   | 2 <sup>1/2</sup> " x 2"                 |